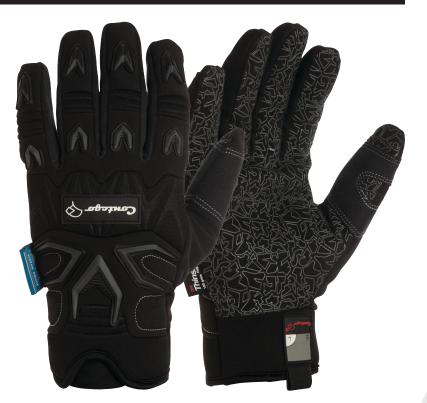

## CHILLAGOE WINTERLINE IMPACT GLOVE

## **FEATURES & BENEFITS**

- Synthetic leather palm with ultra grip palm for better grip and durability
- Impact finger / knuckle strap / back guard provide extra protection
- Water repellent fabric back and outside thumb
- Neoprene cuff snug fit, easy to remove
- Water barrier insert keeps hands dry
- Extra thumb reinforcement provides more protection
- 3M Thunsulate C100 with fleece insulation keeps your body warm